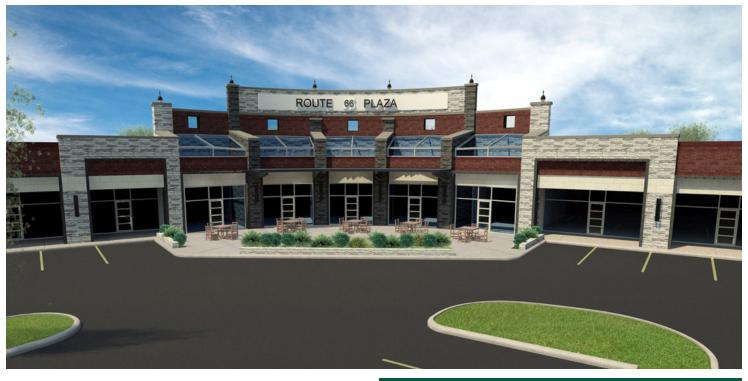

### ROUTE 66 PLAZA - PHASE I

### Highway 66 & Sara Road, Yukon, OK 73099

#### PROPERTY OVERVIEW

This tract is located at the southwest corner of Highway 66 & Sara Rd, Yukon, OK with great access to Kilpatrick Turnpike which offers easy access to North Oklahoma City.

This is a fast growing Retail and Residential area with high incomes, high traffic counts and excellent visibility. Ideal for any use!