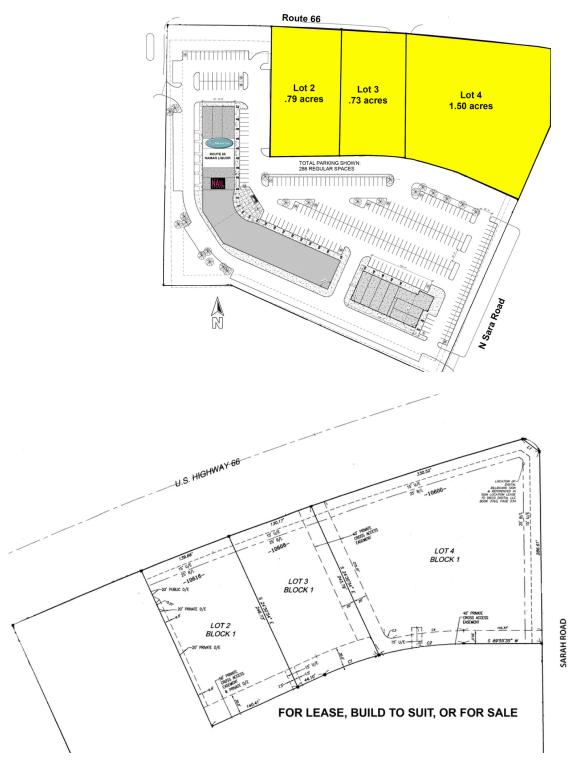

# ROUTE 66 PLAZA - PHASE I SITE PLAN

Highway 66 & Sara Road, Yukon, OK 73099

# ROUTE 66 PLAZA - LOTS SITE PLAN

Highway 66 & Sara Road, Yukon, OK 73099

Current leases in place are Miracle Ear, Route 66 Naman Liquor and The Nail Status.

All utilities to Site.

 $_{\text{C-2}}$  Lot 2 - .73 Acres; Lot 3 - .79 Acres; Lot 4 - 1.50 Acres

MOL are available for Lease or Build-To-Suit.

### SPACE NOW AVAILABLE

**Available SF:** 1,307 - 3,011 SF

Phase 1 - 1,307 Sf - 3,921 SF

**Lease Rate:** \$15.00 - 20.00 SF/yr (NNN)

CAM rates to be determined

**Property Size:** 10 Acres

**Lot Sizes Available** .73 Acres - 1.50 Acres MOL