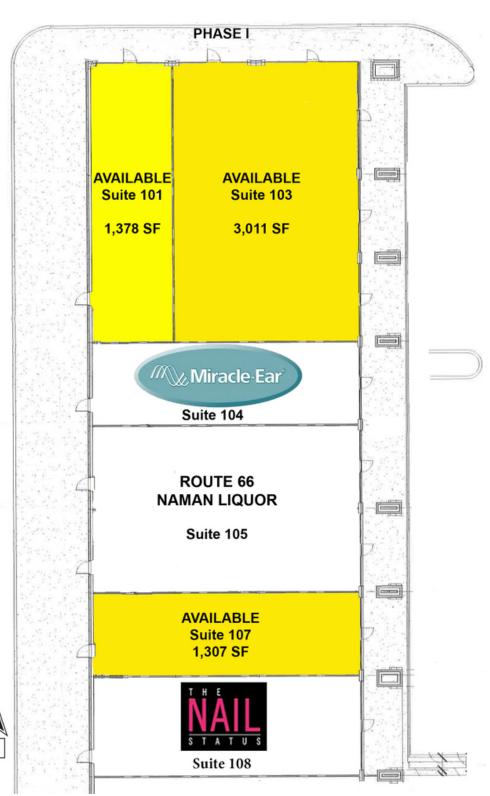

# ROUTE 66 PLAZA - PHASE I SITE PLAN

Highway 66 & Sara Road, Yukon, OK 73099

### SPACE NOW AVAILABLE

**Available SF:** 1,307 - 3,011 SF

Phase 1 - 1,307 Sf - 3,921 SF

**Lease Rate:** \$15.00 - 20.00 SF/yr (NNN)

CAM rates to be determined

**Property Size:** 10 Acres

**Lot Sizes Available** .73 Acres - 1.50 Acres MOL

Current leases in place are Miracle Ear, Route 66 Naman Liquor and The Nail Status.

All utilities to Site.

 $_{\text{C-2}}$  Lot 2 - .73 Acres; Lot 3 - .79 Acres; Lot 4 - 1.50 Acres

MOL are available for Lease or Build-To-Suit.