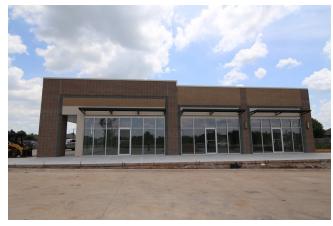

### ROUTE 66 PLAZA - PHASE I

### Highway 66 & Sara Road, Yukon, OK 73099

#### PROPERTY OVERVIEW

This tract is located at the southwest corner of Highway 66 & Sara Rd, Yukon, OK with great access to Kilpatrick Turnpike which offers easy access to North Oklahoma City.

This is a fast growing Retail and Residential area with high incomes, high traffic counts and excellent visibility. Ideal for any use!