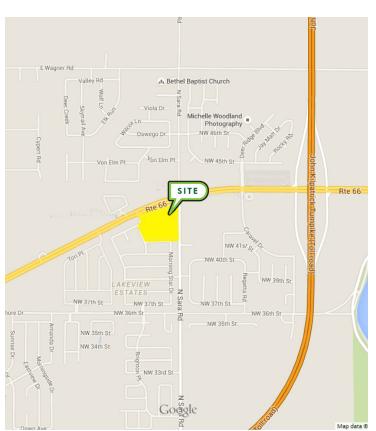

#### PROPERTY OVERVIEW

This tract is located at the southwest corner of Highway 66 & Sara Rd, Yukon, OK with great access to Kilpatrick Turnpike which offers easy access to North Oklahoma City.

This is a fast growing Retail and Residential area with high incomes, high traffic counts and excellent visibility. Ideal for any use!

# ROUTE 66 PLAZA - PHASE I SITE PLAN

Highway 66 & Sara Road, Yukon, OK 73099