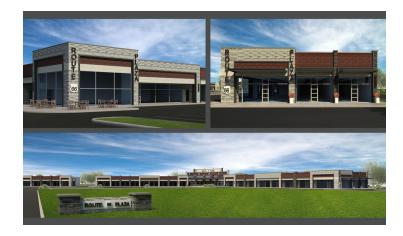

### ROUTE 66 PLAZA - PHASE I

#### PROPERTY OVERVIEW

This tract is located at the southwest corner of Highway 66 & Sara Rd, Yukon, OK with great access to Kilpatrick Turnpike which offers easy access to North Oklahoma City.

This is a fast growing Retail and Residential area with high incomes, high traffic counts and excellent visibility. Ideal for any use!